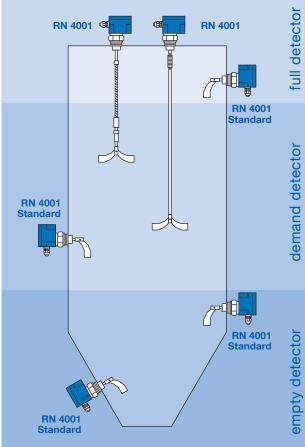

# Rotonivo® 4000

- Plastic version
- Suitable for nearly all bulk goods
- Simple and reliable measuring principle, easy, fast installation

**Application:** The Rotonivo® 4000 can be used as a full, demand or empty detector in bulk good silos depending on needs. It is mainly suited for lower mechanical loads in a variety of materials, e.g. cement, detergent, feed, chalk, grains, plastic granulate and much more.

## RN 4001 Standard

#### Full, demand, empty detector

Standard design, vertical, horizontal and oblique installation Extension up to 1000 mm

## RN 4001 Pend. Shaft

#### **Full detector**

Design with option pendulum shaft, vertical installation

# RN 4001 Rope

#### **Full detector**

Design with rope extension, vertical installation

| Technical Data      |                                                                                                                                    |
|---------------------|------------------------------------------------------------------------------------------------------------------------------------|
| Housing             | Plastic PA 6 GF, IP 66                                                                                                             |
| Certificates        | ATEX II 1/2D, IECEx, Gost Ex, RTN Ex                                                                                               |
| Process temperature | -40°C up to +80°C<br>(-40°F up to +176°F)                                                                                          |
| Pressure            | Max. +0.8 bar (11.6 psi)                                                                                                           |
| Sensitivity         | From 100g/I (6lb/ft³) –<br>Adjustable in 3 steps                                                                                   |
| Mains<br>voltage    | Universal-Voltage-Electronic<br>110-120V / 220-240V AC, 50-60Hz,<br>24V / 48V AC, 50-60Hz, 24V DC                                  |
| Process connection  | G1, G1¼ and G1½ inches,<br>M30x1.5, M32x1.5<br>incl. sealing face                                                                  |
| Bearing             | Process connection aluminium: ball bearing, dust tight Process connection plastics: slide bearing (maintenance-free, high-quality) |
| Material            | Process Plastic PA 6 GF, connection: Aluminium Shaft: Stainless steel 1.4305 (303) Paddles Stainless steel 1.4301 (304) Plastic PP |