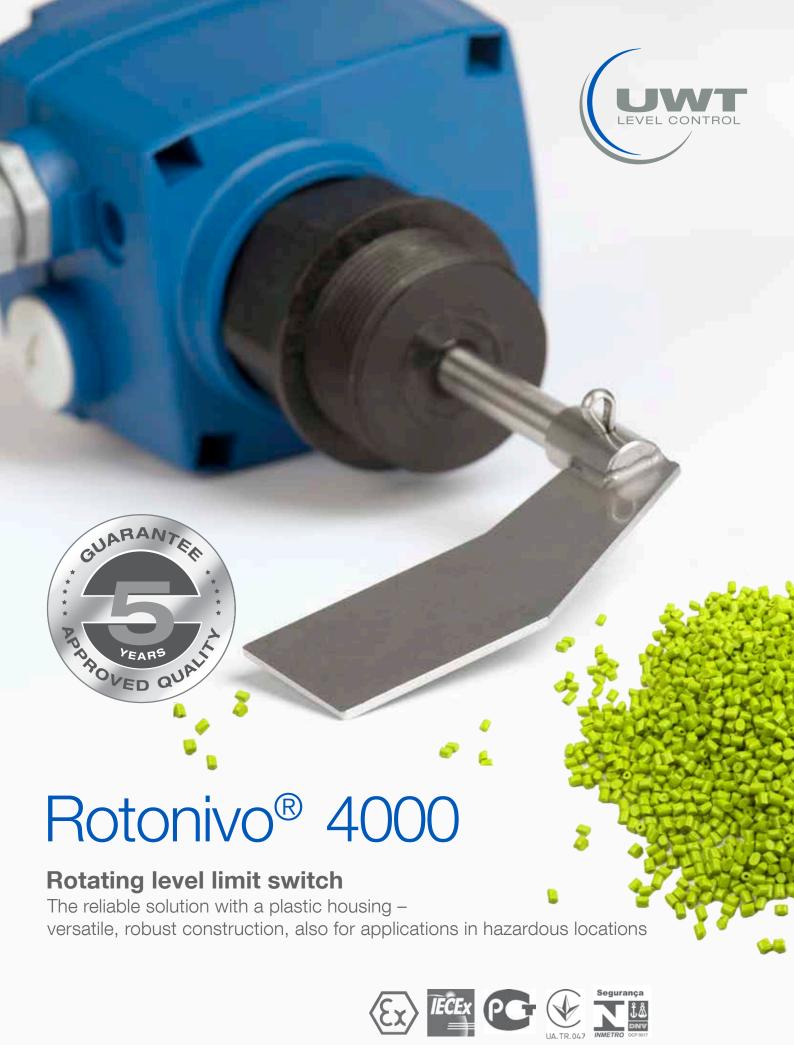

## RN 4001 Standard

#### Full, demand, empty detector

Standard design, vertical, horizontal and oblique installation Extension up to 1000 mm