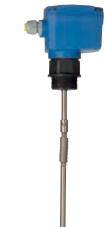

# RN 4001 Rope

#### **Full detector**

Design with rope extension, vertical installation

| Technical Data      |                                                                                                                                    |
|---------------------|------------------------------------------------------------------------------------------------------------------------------------|
| Housing             | Plastic PA 6 GF, IP 66                                                                                                             |
| Certificates        | ATEX II 1/2D, IECEx, Gost Ex, RTN Ex                                                                                               |
| Process temperature | -40°C up to +80°C<br>(-40°F up to +176°F)                                                                                          |
| Pressure            | Max. +0.8 bar (11.6 psi)                                                                                                           |
| Sensitivity         | From 100g/I (6lb/ft³) –<br>Adjustable in 3 steps                                                                                   |
| Mains<br>voltage    | Universal-Voltage-Electronic<br>110-120V / 220-240V AC, 50-60Hz,<br>24V / 48V AC, 50-60Hz, 24V DC                                  |
| Process connection  | G1, G1¼ and G1½ inches,<br>M30x1.5, M32x1.5<br>incl. sealing face                                                                  |
| Bearing             | Process connection aluminium: ball bearing, dust tight Process connection plastics: slide bearing (maintenance-free, high-quality) |
| Material            | Process Plastic PA 6 GF, connection: Aluminium Shaft: Stainless steel 1.4305 (303) Paddles Stainless steel 1.4301 (304) Plastic PP |