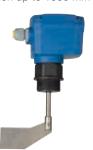

## RN 4001 Pend. Shaft

#### **Full detector**

Design with option pendulum shaft, vertical installation