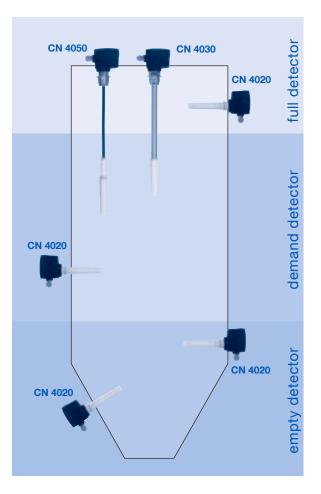

## Capanivo® 4000

- Simple setup with no further adjustment necessary
- Maintenance-free, corrosion resistant, wide application range
- Versatile extensions and high temperatures (180°C)

**Application:** Capanivo<sup>®</sup> 4000 is certified for all solids applications with variables such as high temperature, high pressure and material residues such as flour, grain, cement, granulate, carbon black.