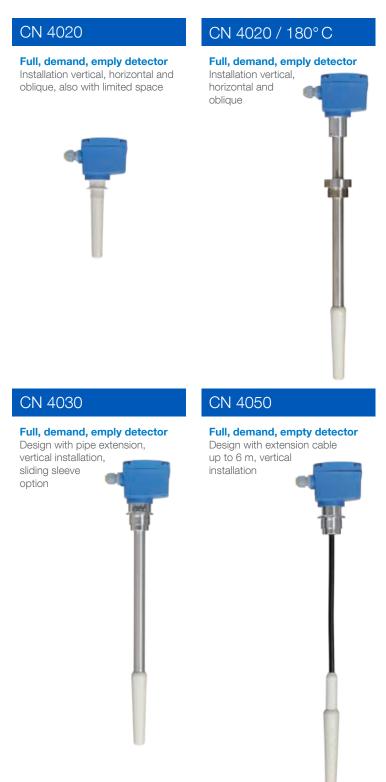

## Capanivo® 4000

- Simple setup with no further adjustment necessary
- Maintenance-free, corrosion resistant, wide application range
- Versatile extensions and high temperatures (180°C)

**Application:** Capanivo<sup>®</sup> 4000 is certified for all solids applications with variables such as high temperature, high pressure and material residues such as flour, grain, cement, granulate, carbon black.